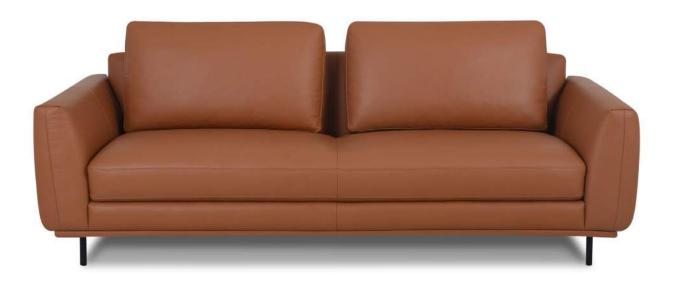

SANDERS FA-A0599 DV = ACC - FA - P4563 (45 x 45cm) 2.25ALLTA + 1.5COUNA1L + 2.5ERS FAB - MVE - 112

| ח |  |
|---|--|
| Ú |  |
|   |  |

| - | l |
|---|---|
|   |   |
| C |   |
| • |   |