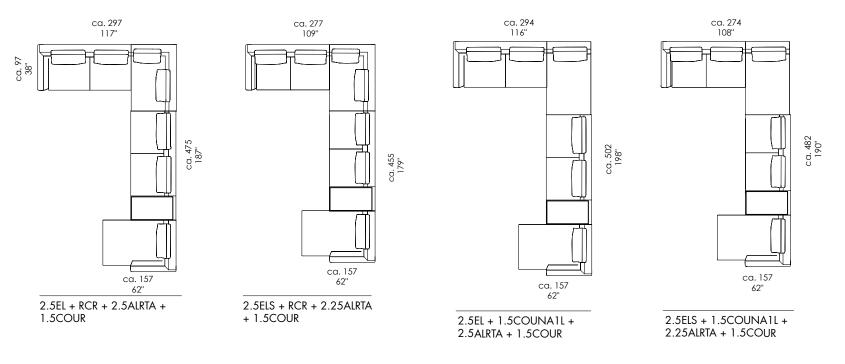

## COMBINATION EXAMPLES

#### IMPORTANT

All modular elements can be selected as either a left or right version. Left and right are taken to be as facing the piece.