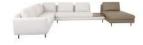

SANDERS FA-A0599 DV = ACC - FA - P4563 (45 x 45cm) 2.25ALLTA + 1.5COUNA1L + 2.5ERS FAB - MVE - 112

| ח |  |
|---|--|
| Ú |  |
|   |  |

| - | l |
|---|---|
|   |   |
| C |   |
| • |   |