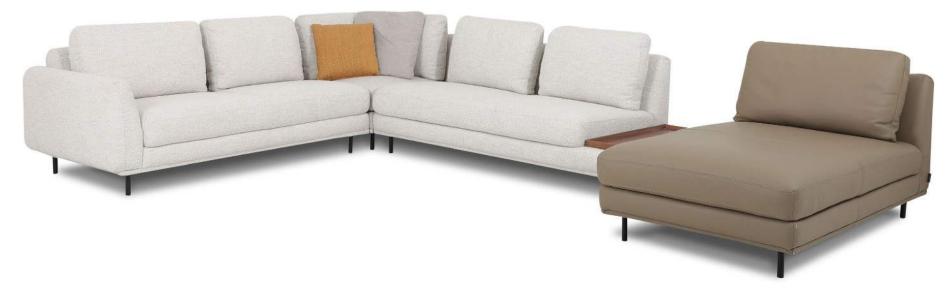

## **SANDERS** FA-A0599 2.5ELS + SQC + 2.25ALRTA + 1.5COUNA FAB - MMO - 03 / NP - 513E

PW = ACC - FA - P4563 (45 x 45cm) PW = ACC - FA - 4562 (50 x 50cm)

ALL PW shown in the above picture are sold separately