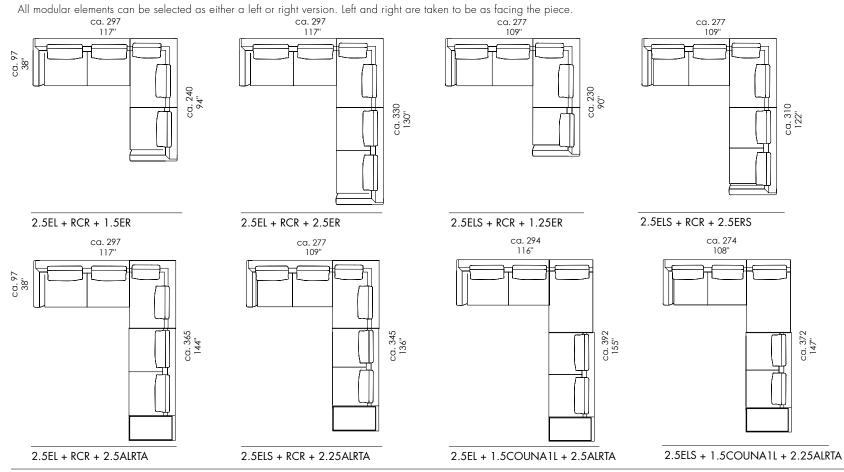

## COMBINATION EXAMPLES

#### IMPORTANT

All modular elements can be selected as either a left or right version. Left and right are taken to be as facing the piece.