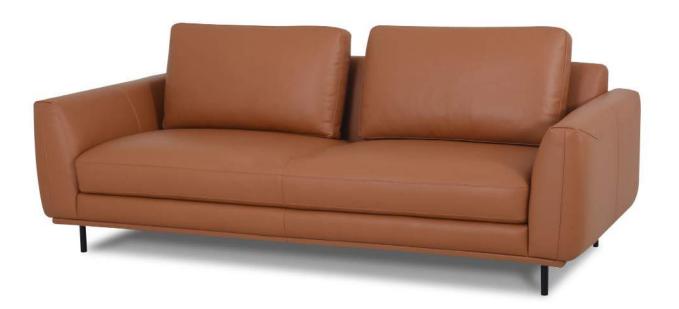

## **SANDERS** FA-A0599 2.5ELS + SQC + 2.25ALRTA + 1.5COUNA FAB - MMO - 03 / NP - 513E

PW = ACC - FA - P4563 (45 x 45cm) PW = ACC - FA - 4562 (50 x 50cm)



ALL PW shown in the above picture are sold separately









**SANDERS** FA-A0599 2.5ELS + SQC + 2.25ALRTA FAB - MMO - 03

PW = ACC - FA - P4563 (45 x 45cm) PW = ACC - FA - 4562 (50 x 50cm)



 $\ensuremath{\mathsf{ALL}}\xspace$  PW shown in the above picture are sold separately









SANDERS FA-A0599 DV = ACC - FA - P4563 (45 x 45cm) 2.25ALLTA + 1.5COUNA1L + 2.5ERS FAB - MVE - 112

| ח |  |
|---|--|
| Ú |  |
|   |  |











| - | l |
|---|---|
|   |   |
| C |   |
| • |   |













## SANDERS FA-A0599

## DIMENSION

Updated : 16 / 10 / 2023

| Configuration                                                                                                                                                                                                                                                                                                                                                                                                                                                                                                      | Width                                                                                                                              |