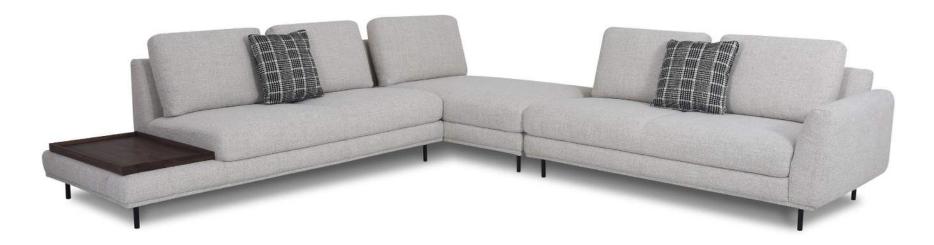

## **SANDERS** FA-A0599 2.5ELS + SQC + 2.25ALRTA + 1.5COUNA FAB - MMO - 03 / NP - 513E

PW = ACC - FA - P4563 (45 x 45cm) PW = ACC - FA - 4562 (50 x 50cm)

ALL PW shown in the above picture are sold separately