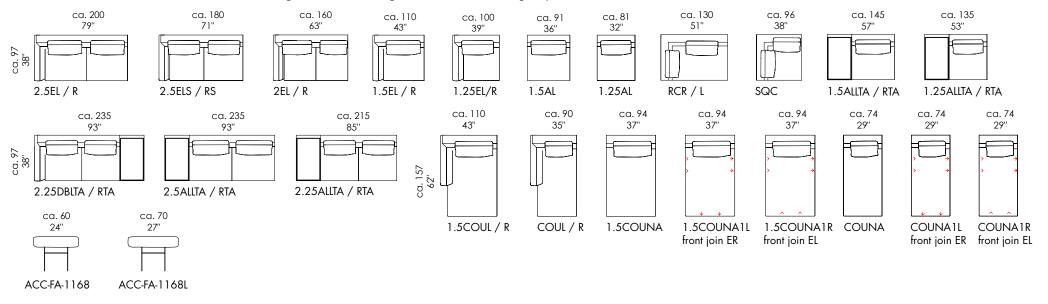

## DIMENSION

Updated : 16 / 10 / 2023

| Configuration                                                                                                                                                                                                                                                                                                                                                                                                                                                                                                      | Width                                                                                                                              |                                                                                                                                              | Seat Width                                                                                                                                                        |                                                                                                                            | Depth                                                                                                                                               |                                                                                 | Seat Depth                                                                                                                             |                                                                            | Back Height                                                                     |                                                                            | Seat Height                                                                     |                                                                                 | Weight                                                                                                                     |                                                                                                                                                                            | Volume                                                                                                                                                                                               |                                                                                                                                                                                                                                                         |
|--------------------------------------------------------------------------------------------------------------------------------------------------------------------------------------------------------------------------------------------------------------------------------------------------------------------------------------------------------------------------------------------------------------------------------------------------------------------------------------------------------------------|------------------------------------------------------------------------------------------------------------------------------------|----------------------------------------------------------------------------------------------------------------------------------------------|-------------------------------------------------------------------------------------------------------------------------------------------------------------------|----------------------------------------------------------------------------------------------------------------------------|-----------------------------------------------------------------------------------------------------------------------------------------------------|---------------------------------------------------------------------------------|----------------------------------------------------------------------------------------------------------------------------------------|----------------------------------------------------------------------------|---------------------------------------------------------------------------------|----------------------------------------------------------------------------|---------------------------------------------------------------------------------|---------------------------------------------------------------------------------|----------------------------------------------------------------------------------------------------------------------------|----------------------------------------------------------------------------------------------------------------------------------------------------------------------------|------------------------------------------------------------------------------------------------------------------------------------------------------------------------------------------------------|---------------------------------------------------------------------------------------------------------------------------------------------------------------------------------------------------------------------------------------------------------|
|                                                                                                                                                                                                                                                                                                                                                                                                                                                                                                                    | cm                                                                                                                                 | inch                                                                                                                                         | cm                                                                                                                                                                | inch                                                                                                                       | cm                                                                                                                                                  | inch                                                                            | cm                                                                                                                                     | inch                                                                       | cm                                                                              | inch                                                                       | cm                                                                              | inch                                                                            | kg                                                                                                                         | lb                                                                                                                                                                         | m <sup>3</sup>                                                                                                                                                                                       | ft3                                                                                                                                                                                                                                                     |
| 2.5EL, 2.5ER<br>2.5ER, 2.5ER<br>2.5ERS, 2.5ELS<br>2EL, 2ER<br>1.5EL, 1.5ER<br>1.25EL, 1.25ER<br>2.5ALITA, 2.5ALRTA<br>2.25DBITA, 2.25DBRTA<br>2.25DBITA, 2.25ALRTA<br>1.5AL<br>1.5ALITA, 1.25ALRTA<br>1.25AL<br>1.25ALITA, 1.25ALRTA<br>RCR, RCL<br>1.25COUNA<br>1.5COUNA<br>1.5COUNA<br>1.5COUNA<br>1.5COUNA<br>1.5COUNA<br>1.5COUNA<br>1.5COUNA<br>1.5COUNA<br>1.5COUNA<br>1.5COUNA<br>1.5COUNA<br>1.5COUNA<br>1.5COUNA<br>1.5COUNA<br>1.5COUNA<br>1.5COUNA<br>1.5COUNA<br>2.5S<br>2.5SS<br>2.5SS<br>2S<br>RFSTA | 215<br>91<br>145<br>81<br>135<br>130<br>110<br>94<br>94<br>90<br>74                                                                | 79<br>71<br>63<br>39<br>93<br>93<br>85<br>36<br>57<br>35<br>35<br>35<br>37<br>37<br>37<br>37<br>37<br>37<br>37<br>37<br>37<br>37<br>37<br>31 | 180<br>160<br>140<br>90<br>80<br>182<br>161<br>162<br>91<br>91<br>81<br>81<br>81<br>92<br>90<br>94<br>94<br>70<br>74<br>74<br>74<br>96<br>180<br>160<br>140<br>80 | 71<br>63<br>55<br>31<br>72<br>63<br>64<br>36<br>36<br>32<br>36<br>35<br>37<br>28<br>29<br>29<br>38<br>71<br>63<br>55<br>31 | 97<br>97<br>97<br>97<br>97<br>97<br>97<br>97<br>97<br>97<br>97<br>157<br>157<br>157<br>157<br>157<br>157<br>157<br>96<br>97<br>97<br>97<br>97<br>97 | 38<br>38<br>38<br>38<br>38<br>38<br>38<br>38<br>38<br>38<br>38<br>38<br>38<br>3 | 57<br>57<br>57<br>57<br>57<br>57<br>57<br>57<br>57<br>57<br>57<br>57<br>57<br>119<br>119<br>119<br>119<br>119<br>119<br>57<br>57<br>57 | 22<br>22<br>22<br>22<br>22<br>22<br>22<br>22<br>22<br>22<br>22<br>22<br>22 | 85<br>85<br>85<br>85<br>85<br>85<br>85<br>85<br>85<br>85<br>85<br>85<br>85<br>8 | 33<br>33<br>33<br>33<br>33<br>33<br>33<br>33<br>33<br>33<br>33<br>33<br>33 | 45<br>45<br>45<br>45<br>45<br>45<br>45<br>45<br>45<br>45<br>45<br>45<br>45<br>4 | 18<br>18<br>18<br>18<br>18<br>18<br>18<br>18<br>18<br>18<br>18<br>18<br>18<br>1 | 58<br>52<br>50<br>32<br>30<br>60<br>58<br>28<br>36<br>24<br>34<br>40<br>50<br>46<br>42<br>38<br>33<br>33<br>60<br>56<br>16 | 128<br>115<br>111<br>71<br>67<br>133<br>133<br>128<br>62<br>80<br>53<br>75<br>89<br>111<br>102<br>102<br>93<br>84<br>84<br>84<br>84<br>84<br>73<br>141<br>133<br>124<br>36 | 1.65<br>1.48<br>1.32<br>0.91<br>0.82<br>1.94<br>1.94<br>1.77<br>0.75<br>1.20<br>0.67<br>1.11<br>1.07<br>1.47<br>1.25<br>1.25<br>1.25<br>1.20<br>0.99<br>0.99<br>0.78<br>1.81<br>1.65<br>1.48<br>0.20 | 58.23<br>52.41<br>46.59<br>32.03<br>29.12<br>68.42<br>68.42<br>62.60<br>26.50<br>42.22<br>23.58<br>39.31<br>37.85<br>51.84<br>44.30<br>44.30<br>44.30<br>44.30<br>44.30<br>44.41<br>34.87<br>34.87<br>34.87<br>27.66<br>64.06<br>58.23<br>52.41<br>7.12 |
| ACC-FA-1168<br>ACC-FA-1168L                                                                                                                                                                                                                                                                                                                                                                                                                                                                                        | 60 x 18 x 15CM, 24"x 7"x 6"(Recommended for seat width 70-80cm)<br>70 x 18 x 15CM, 28"x 7"x 6"(Recommended for seat width 80-90cm) |                                                                                                                                              |                                                                                                                                                                   |                                                                                                                            |                                                                                                                                                     |                                                                                 |                                                                                                                                        |                                                                            |                                                                                 |                                                                            |                                                                                 |                                                                                 |                                                                                                                            |                                                                                                                                                                            |                                                                                                                                                                                                      |                                                                                                                                                                                                                                                         |
| TECHNICAL DATA                                                                                                                                                                                                                                                                                                                                                                                                                                                                                                     | 1                                                                                                                                  |                                                                                                                                              |                                                                                                                                                                   |                                                                                                                            |                                                                                                                                                     |                                                                                 |                                                                                                                                        |                                                                            |                                                                                 |                                                                            |                                                                                 |                                                                                 |                                                                                                                            |                                                                                                                                                                            |                                                                                                                                                                                                      |                                                                                                                                                                                                                                                         |
| SOFA LEGS (front & rear)<br>code(front)<br>code(rear)<br>material<br>height                                                                                                                                                                                                                                                                                                                                                                                                                                        |                                                                                                                                    |                                                                                                                                              |                                                                                                                                                                   |                                                                                                                            |                                                                                                                                                     |                                                                                 |                                                                                                                                        |                                                                            |                                                                                 |                                                                            |                                                                                 |                                                                                 |                                                                                                                            |                                                                                                                                                                            |                                                                                                                                                                                                      |                                                                                                                                                                                                                                                         |

### DIMENSION

#### IMPORTANT

All modular elements can be selected as either a left or right version. Left and right are taken to be as facing the piece.