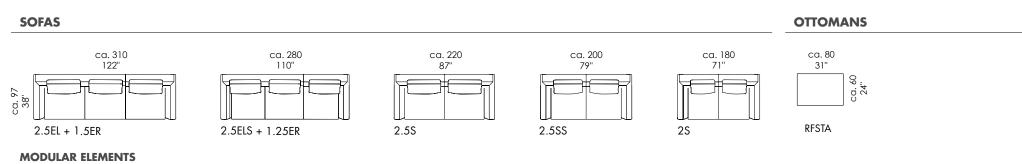

## DIMENSION

Updated : 16 / 10 / 2023

| Configuration                                                                                                                                                                                                                                                                                                                                                                                                                                                                                                      | Width                                                                                                                              |                                                                                                                                              | Seat Width                                                                                                                                                        |                                                                                                                            | Depth                                                                                                                                               |                                                                                 | Seat Depth                                                                                                                             |                                                                            | Back Height                                                                     |                                                                            | Seat Height                                                                     |                                                                                 | Weight                                                                                                                     |                                                                                                                                                                            | Volume                                                                                                                                                                                               |                                                                                                                                                                                                                                                         |
|--------------------------------------------------------------------------------------------------------------------------------------------------------------------------------------------------------------------------------------------------------------------------------------------------------------------------------------------------------------------------------------------------------------------------------------------------------------------------------------------------------------------|------------------------------------------------------------------------------------------------------------------------------------|----------------------------------------------------------------------------------------------------------------------------------------------|-------------------------------------------------------------------------------------------------------------------------------------------------------------------|----------------------------------------------------------------------------------------------------------------------------|-----------------------------------------------------------------------------------------------------------------------------------------------------|---------------------------------------------------------------------------------|----------------------------------------------------------------------------------------------------------------------------------------|----------------------------------------------------------------------------|---------------------------------------------------------------------------------|----------------------------------------------------------------------------|---------------------------------------------------------------------------------|---------------------------------------------------------------------------------|----------------------------------------------------------------------------------------------------------------------------|----------------------------------------------------------------------------------------------------------------------------------------------------------------------------|------------------------------------------------------------------------------------------------------------------------------------------------------------------------------------------------------|---------------------------------------------------------------------------------------------------------------------------------------------------------------------------------------------------------------------------------------------------------|
|                                                                                                                                                                                                                                                                                                                                                                                                                                                                                                                    | cm                                                                                                                                 | inch                                                                                                                                         | cm                                                                                                                                                                | inch                                                                                                                       | cm                                                                                                                                                  | inch                                                                            | cm                                                                                                                                     | inch                                                                       | cm                                                                              | inch                                                                       | cm                                                                              | inch                                                                            | kg                                                                                                                         | lb                                                                                                                                                                         | m <sup>3</sup>                                                                                                                                                                                       | ft3                                                                                                                                                                                                                                                     |
| 2.5EL, 2.5ER<br>2.5ER, 2.5ER<br>2.5ERS, 2.5ELS<br>2EL, 2ER<br>1.5EL, 1.5ER<br>1.25EL, 1.25ER<br>2.5ALITA, 2.5ALRTA<br>2.25DBITA, 2.25DBRTA<br>2.25DBITA, 2.25ALRTA<br>1.5AL<br>1.5ALITA, 1.25ALRTA<br>1.25AL<br>1.25ALITA, 1.25ALRTA<br>RCR, RCL<br>1.25COUNA<br>1.5COUNA<br>1.5COUNA<br>1.5COUNA<br>1.5COUNA<br>1.5COUNA<br>1.5COUNA<br>1.5COUNA<br>1.5COUNA<br>1.5COUNA<br>1.5COUNA<br>1.5COUNA<br>1.5COUNA<br>1.5COUNA<br>1.5COUNA<br>1.5COUNA<br>1.5COUNA<br>1.5COUNA<br>2.5S<br>2.5SS<br>2.5SS<br>2S<br>RFSTA | 215<br>91<br>145<br>81<br>135<br>130<br>110<br>94<br>94<br>90<br>74                                                                | 79<br>71<br>63<br>39<br>93<br>93<br>85<br>36<br>57<br>35<br>35<br>35<br>37<br>37<br>37<br>37<br>37<br>37<br>37<br>37<br>37<br>37<br>37<br>31 | 180<br>160<br>140<br>90<br>80<br>182<br>161<br>162<br>91<br>91<br>81<br>81<br>81<br>92<br>90<br>94<br>94<br>70<br>74<br>74<br>74<br>96<br>180<br>160<br>140<br>80 | 71<br>63<br>55<br>31<br>72<br>63<br>64<br>36<br>36<br>32<br>36<br>35<br>37<br>28<br>29<br>29<br>38<br>71<br>63<br>55<br>31 | 97<br>97<br>97<br>97<br>97<br>97<br>97<br>97<br>97<br>97<br>97<br>157<br>157<br>157<br>157<br>157<br>157<br>157<br>96<br>97<br>97<br>97<br>97<br>97 | 38<br>38<br>38<br>38<br>38<br>38<br>38<br>38<br>38<br>38<br>38<br>38<br>38<br>3 | 57<br>57<br>57<br>57<br>57<br>57<br>57<br>57<br>57<br>57<br>57<br>57<br>57<br>119<br>119<br>119<br>119<br>119<br>119<br>57<br>57<br>57 | 22<br>22<br>22<br>22<br>22<br>22<br>22<br>22<br>22<br>22<br>22<br>22<br>22 | 85<br>85<br>85<br>85<br>85<br>85<br>85<br>85<br>85<br>85<br>85<br>85<br>85<br>8 | 33<br>33<br>33<br>33<br>33<br>33<br>33<br>33<br>33<br>33<br>33<br>33<br>33 | 45<br>45<br>45<br>45<br>45<br>45<br>45<br>45<br>45<br>45<br>45<br>45<br>45<br>4 | 18<br>18<br>18<br>18<br>18<br>18<br>18<br>18<br>18<br>18<br>18<br>18<br>18<br>1 | 58<br>52<br>50<br>32<br>30<br>60<br>58<br>28<br>36<br>24<br>34<br>40<br>50<br>46<br>42<br>38<br>33<br>33<br>60<br>56<br>16 | 128<br>115<br>111<br>71<br>67<br>133<br>133<br>128<br>62<br>80<br>53<br>75<br>89<br>111<br>102<br>102<br>93<br>84<br>84<br>84<br>84<br>84<br>73<br>141<br>133<br>124<br>36 | 1.65<br>1.48<br>1.32<br>0.91<br>0.82<br>1.94<br>1.94<br>1.77<br>0.75<br>1.20<br>0.67<br>1.11<br>1.07<br>1.47<br>1.25<br>1.25<br>1.25<br>1.20<br>0.99<br>0.99<br>0.78<br>1.81<br>1.65<br>1.48<br>0.20 | 58.23<br>52.41<br>46.59<br>32.03<br>29.12<br>68.42<br>68.42<br>62.60<br>26.50<br>42.22<br>23.58<br>39.31<br>37.85<br>51.84<br>44.30<br>44.30<br>44.30<br>44.30<br>44.30<br>44.41<br>34.87<br>34.87<br>34.87<br>27.66<br>64.06<br>58.23<br>52.41<br>7.12 |
| ACC-FA-1168<br>ACC-FA-1168L                                                                                                                                                                                                                                                                                                                                                                                                                                                                                        | 60 x 18 x 15CM, 24"x 7"x 6"(Recommended for seat width 70-80cm)<br>70 x 18 x 15CM, 28"x 7"x 6"(Recommended for seat width 80-90cm) |                                                                                                                                              |                                                                                                                                                                   |                                                                                                                            |                                                                                                                                                     |                                                                                 |                                                                                                                                        |                                                                            |                                                                                 |                                                                            |                                                                                 |                                                                                 |                                                                                                                            |                                                                                                                                                                            |                                                                                                                                                                                                      |                                                                                                                                                                                                                                                         |
| TECHNICAL DATA                                                                                                                                                                                                                                                                                                                                                                                                                                                                                                     | 1                                                                                                                                  |                                                                                                                                              |                                                                                                                                                                   |                                                                                                                            |                                                                                                                                                     |                                                                                 |                                                                                                                                        |                                                                            |                                                                                 |                                                                            |                                                                                 |                                                                                 |                                                                                                                            |                                                                                                                                                                            |                                                                                                                                                                                                      |                                                                                                                                                                                                                                                         |
| SOFA LEGS (front & rear)<br>code(front)<br>code(rear)<br>material<br>height                                                                                                                                                                                                                                                                                                                                                                                                                                        |                                                                                                                                    |                                                                                                                                              |                                                                                                                                                                   |                                                                                                                            |                                                                                                                                                     |                                                                                 |                                                                                                                                        |                                                                            |                                                                                 |                                                                            |                                                                                 |                                                                                 |                                                                                                                            |                                                                                                                                                                            |                                                                                                                                                                                                      |                                                                                                                                                                                                                                                         |

### DIMENSION

#### IMPORTANT

All modular elements can be selected as either a left or right version. Left and right are taken to be as facing the piece.