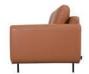

## **SANDERS** FA-A0599 2.5ELS + SQC + 2.25ALRTA + 1.5COUNA FAB - MMO - 03 / NP - 513E

PW = ACC - FA - P4563 (45 x 45cm) PW = ACC - FA - 4562 (50 x 50cm)



ALL PW shown in the above picture are sold separately









**SANDERS** FA-A0599 2.5ELS + SQC + 2.25ALRTA FAB - MMO - 03

PW = ACC - FA - P4563 (45 x 45cm) PW = ACC - FA - 4562 (50 x 50cm)



 $\ensuremath{\mathsf{ALL}}\xspace$  PW shown in the above picture are sold separately









SANDERS FA-A0599 DV = ACC - FA - P4563 (45 x 45cm) 2.25ALLTA + 1.5COUNA1L + 2.5ERS FAB - MVE - 112

| ח |  |
|---|--|
| Ú |  |
|   |  |











| - | l |
|---|---|
|   |   |
| C |   |
| • |   |













## SANDERS FA-A0599

## DIMENSION

Updated : 16 / 10 / 2023

| Configuration                                                                                                                                                                                                                                                                                                                                                                                                                                                                                                      | Width                                                                                                                              |