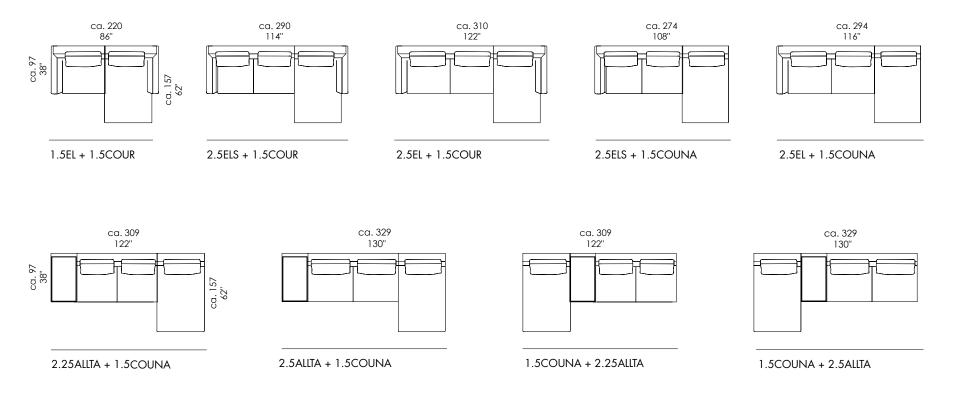

## COMBINATION EXAMPLES

#### IMPORTANT

All modular elements can be selected as either a left or right version. Left and right are taken to be as facing the piece.