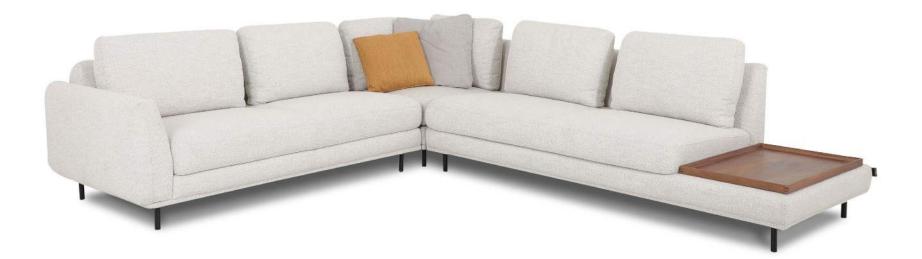

**SANDERS** FA-A0599 2.5ELS + SQC + 2.25ALRTA FAB - MMO - 03

PW = ACC - FA - P4563 (45 x 45cm) PW = ACC - FA - 4562 (50 x 50cm)

 $\ensuremath{\mathsf{ALL}}\xspace$  PW shown in the above picture are sold separately