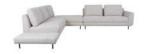

**SANDERS** FA-A0599 2.5ELS + SQC + 2.25ALRTA FAB - MMO - 03

PW = ACC - FA - P4563 (45 x 45cm) PW = ACC - FA - 4562 (50 x 50cm)

 $\ensuremath{\mathsf{ALL}}\xspace$  PW shown in the above picture are sold separately