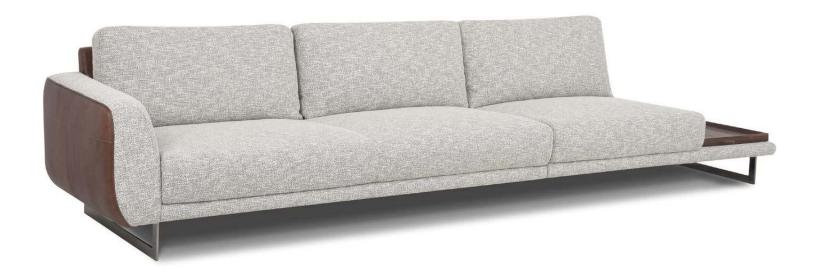

FA-A0495

Side View

FA-A0495

2.5EL + 1.5ERTA

FAB - FNK - 01 / SK - 471E

FA-A0495

2.5EL + 1.5ERTA

FAB - FNK - 01 / SK - 471E