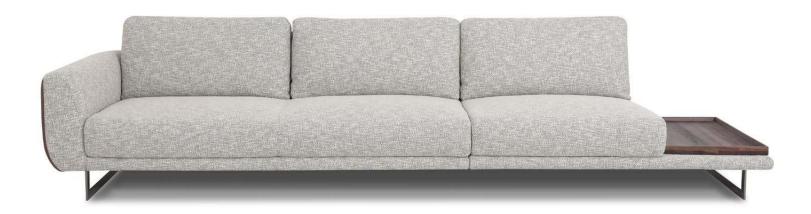

Side View

FA-A0495

2.5\$

PE - 505E

PW = ACC - FA - P4563 ( $45 \times 45 \times 24$ cm) PW = ACC - FA - 4562 ( $50 \times 50 \times 12$ cm) ALL PW shown in the above picture are sold separately

FA-A0495

2.5S

PE - 505E

FA-A0495