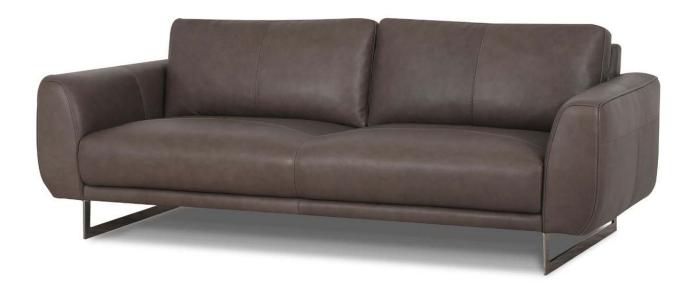

#### DIMENSION Updated: 28 / 07 / 202

| Configuration                                                                                                                        | Width                                                |                                              | Seat Width                                         |                                              | Depth                            |                                        | Seat Depth                             |                                                    | Back Height                                  |                                        | Seat Height                                        |                                        | Weight                                       |                                             | Volume                                               |                                                                      |
|--------------------------------------------------------------------------------------------------------------------------------------|------------------------------------------------------|----------------------------------------------|----------------------------------------------------|----------------------------------------------|----------------------------------|----------------------------------------|----------------------------------------|----------------------------------------------------|----------------------------------------------|----------------------------------------|----------------------------------------------------|----------------------------------------|----------------------------------------------|---------------------------------------------|------------------------------------------------------|----------------------------------------------------------------------|
|                                                                                                                                      | cm                                                   | inch                                         | cm                                                 | inch                                         | cm                               | inch                                   | cm                                     | inch                                               | cm                                           | inch                                   | cm                                                 | inch                                   | kg                                           | lb                                          | m <sup>3</sup>                                       | ft3                                                                  |
| 45EL, 45ER<br>45ELS, 45ERS<br>2.5EL, 2.5ER<br>2.5ELS, 2.5ERS<br>1.5EL, 1.5ER<br>1.25EL, 1.25ER<br>45ELTA, 45ERTA<br>1.5ELT1, 1.5ERT1 | 238<br>195<br>203<br>183<br>112<br>102<br>224<br>147 | 94<br>77<br>80<br>72<br>44<br>40<br>88<br>58 | 164<br>133<br>182<br>162<br>91<br>81<br>162<br>147 | 65<br>52<br>72<br>64<br>36<br>32<br>64<br>58 | 99<br>99<br>99<br>99<br>99<br>99 | 39<br>39<br>39<br>39<br>39<br>39<br>39 | 64<br>64<br>64<br>64<br>64<br>64<br>64 | 25<br>25<br>25<br>25<br>25<br>25<br>25<br>25<br>25 | 78<br>78<br>78<br>78<br>78<br>78<br>78<br>78 | 31<br>31<br>31<br>31<br>31<br>31<br>31 | 42<br>42<br>42<br>42<br>42<br>42<br>42<br>42<br>42 | 17<br>17<br>17<br>17<br>17<br>17<br>17 | 60<br>52<br>55<br>50<br>35<br>30<br>50<br>35 | 133<br>115<br>122<br>111<br>78<br>67<br>111 | 1.84<br>1.51<br>1.57<br>1.41<br>0.86<br>0.79<br>1.73 | 64.90<br>53.18<br>55.36<br>49.90<br>30.54<br>27.82<br>61.08<br>40.09 |
| 1.5ELTA, 1.5ERTA<br>2.5S<br>2S<br>RFSTA                                                                                              | 142<br>222<br>182<br>80                              | 56<br>87<br>72<br>31                         | 142<br>180<br>140<br>80                            | 56<br>71<br>55<br>31                         | 99<br>99<br>99<br>60             | 39<br>39<br>39<br>24                   | 64<br>64<br>64<br>-                    | 25<br>25<br>25<br>-                                | 78<br>78<br>78<br>-                          | 31<br>31<br>31                         | 42<br>42<br>42<br>39                               | 17<br>17<br>17<br>15                   | 33<br>65<br>45<br>12                         | 73<br>144<br>100<br>27                      | 1.10<br>1.71<br>1.41<br>0.19                         | 38.72<br>60.54<br>49.63<br>6.61                                      |