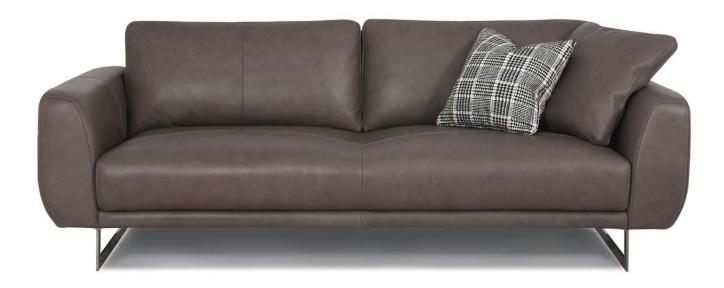

Side View

FA-A0495

2.5\$

PE - 505E

PW = ACC - FA - P4563 ( $45 \times 45 \times 24$ cm) PW = ACC - FA - 4562 ( $50 \times 50 \times 12$ cm) ALL PW shown in the above picture are sold separately

FA-A0495

2.5S

PE - 505E

FA-A0495