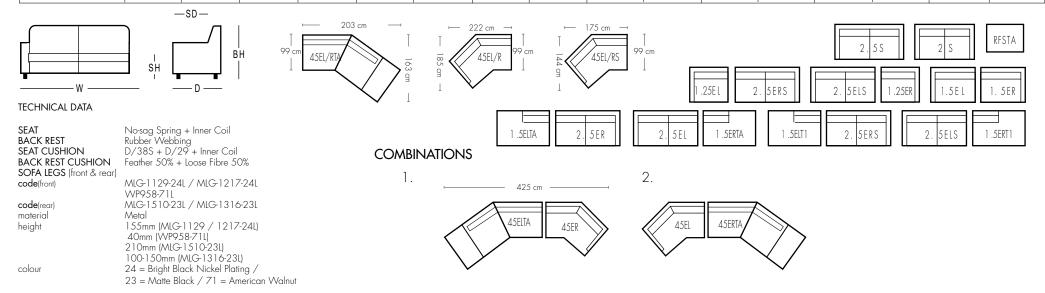

#### DIMENSION Updated: 28 / 07 / 202

| Configuration                                                                                                                        | Width                                                |                                              | Seat Width                                         |                                              | Depth                            |                                        | Seat Depth                             |                                                    | Back Height                                  |                                        | Seat Height                                        |                                        | Weight                                       |                                             | Volume                                               |                                                                      |
|--------------------------------------------------------------------------------------------------------------------------------------|------------------------------------------------------|----------------------------------------------|----------------------------------------------------|----------------------------------------------|----------------------------------|----------------------------------------|----------------------------------------|----------------------------------------------------|----------------------------------------------|----------------------------------------|----------------------------------------------------|----------------------------------------|----------------------------------------------|---------------------------------------------|------------------------------------------------------|----------------------------------------------------------------------|
|                                                                                                                                      | cm                                                   | inch                                         | cm                                                 | inch                                         | cm                               | inch                                   | cm                                     | inch                                               | cm                                           | inch                                   | cm                                                 | inch                                   | kg                                           | lb                                          | m <sup>3</sup>                                       | ft3                                                                  |
| 45EL, 45ER<br>45ELS, 45ERS<br>2.5EL, 2.5ER<br>2.5ELS, 2.5ERS<br>1.5EL, 1.5ER<br>1.25EL, 1.25ER<br>45ELTA, 45ERTA<br>1.5ELT1, 1.5ERT1 | 238<br>195<br>203<br>183<br>112<br>102<br>224<br>147 | 94<br>77<br>80<br>72<br>44<br>40<br>88<br>58 | 164<br>133<br>182<br>162<br>91<br>81<br>162<br>147 | 65<br>52<br>72<br>64<br>36<br>32<br>64<br>58 | 99<br>99<br>99<br>99<br>99<br>99 | 39<br>39<br>39<br>39<br>39<br>39<br>39 | 64<br>64<br>64<br>64<br>64<br>64<br>64 | 25<br>25<br>25<br>25<br>25<br>25<br>25<br>25<br>25 | 78<br>78<br>78<br>78<br>78<br>78<br>78<br>78 | 31<br>31<br>31<br>31<br>31<br>31<br>31 | 42<br>42<br>42<br>42<br>42<br>42<br>42<br>42<br>42 | 17<br>17<br>17<br>17<br>17<br>17<br>17 | 60<br>52<br>55<br>50<br>35<br>30<br>50<br>35 | 133<br>115<br>122<br>111<br>78<br>67<br>111 | 1.84<br>1.51<br>1.57<br>1.41<br>0.86<br>0.79<br>1.73 | 64.90<br>53.18<br>55.36<br>49.90<br>30.54<br>27.82<br>61.08<br>40.09 |
| 1.5ELTA, 1.5ERTA<br>2.5S<br>2S<br>RFSTA                                                                                              | 142<br>222<br>182<br>80                              | 56<br>87<br>72<br>31                         | 142<br>180<br>140<br>80                            | 56<br>71<br>55<br>31                         | 99<br>99<br>99<br>60             | 39<br>39<br>39<br>24                   | 64<br>64<br>64<br>-                    | 25<br>25<br>25<br>-                                | 78<br>78<br>78<br>-                          | 31<br>31<br>31                         | 42<br>42<br>42<br>39                               | 17<br>17<br>17<br>15                   | 33<br>65<br>45<br>12                         | 73<br>144<br>100<br>27                      | 1.10<br>1.71<br>1.41<br>0.19                         | 38.72<br>60.54<br>49.63<br>6.61                                      |