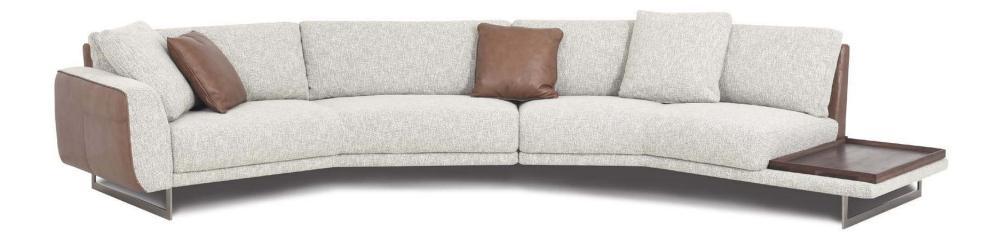

FA-A0495

Side View

FA-A0495

2.5EL + 1.5ERTA

FAB - FNK - 01 / SK - 471E

FA-A0495

2.5EL + 1.5ERTA

FAB - FNK - 01 / SK - 471E

Side View

FA-A0495

2.5\$

PE - 505E

PW = ACC - FA - P4563 ( $45 \times 45 \times 24$ cm) PW = ACC - FA - 4562 ( $50 \times 50 \times 12$ cm) ALL PW shown in the above picture are sold separately

FA-A0495

2.5S

PE - 505E

FA-A0495